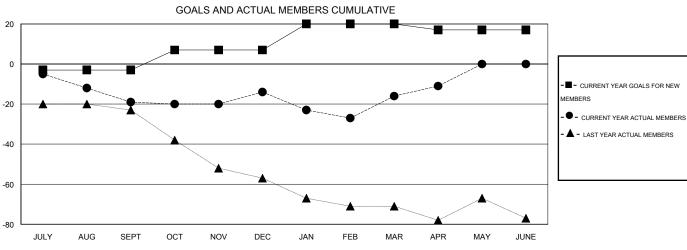

## MONTHLY MEMBERSHIP PROGRESS REPORT

District 10

Results as of: 4/30/2015

## **LOCATION MICHIGAN**

 $\mathsf{GMT}\;\mathsf{CA}\;1$ 

|                            |                  | Clubs            |                  |                  | Members                  |                    |                                     |                    |                  |
|----------------------------|------------------|------------------|------------------|------------------|--------------------------|--------------------|-------------------------------------|--------------------|------------------|
|                            | RESUL            | TS FOR 2014-2015 |                  |                  | RESULTS FOR 2014-2015    |                    |                                     |                    |                  |
| QUARTER                    | NEW CLUB<br>GOAL | NEW CLUBS        | DROPPED<br>CLUBS | NET<br>GAIN/LOSS | QUARTER                  | NEW MEMBER<br>GOAL | CHARTER AND<br>NEW MEMBERS<br>ADDED | DROPPED<br>MEMBERS | NET<br>GAIN/LOSS |
| JULY/AUG/SEPT              | 0                | 0                | 0                | 0                | JULY/AUG/SEPT            | -3<br>10           | 23<br>27                            | 42<br>22           | -19<br>5         |
| DCT/NOV/DEC<br>JAN/FEB/MAR | 0                | 0                | 0                | 0                | OCT/NOV/DEC  JAN/FEB/MAR | 13                 | 32                                  | 34                 | -2               |